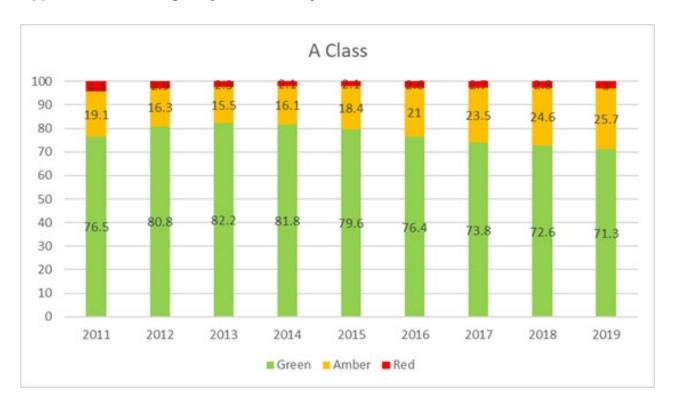

## Appendix 1a – Proposed Structural Maintenance and Drainage Programme subject to report recommendation (c)

## Structural Maintenance Works Programme 2021/22

| at March 2021              |                   |                                                                 |                  |
|----------------------------|-------------------|-----------------------------------------------------------------|------------------|
| Location                   |                   | Description                                                     | Work Value £'000 |
| Newcastle Road             | Madeley           | Completion of scheme started in 2020/21                         | 450              |
| High Street                | Burton upon Trent | Contribution towards improvement w