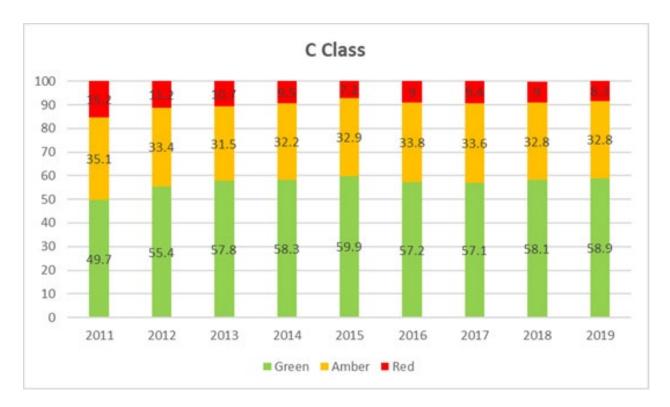

## Appendix 1a – Proposed Structural Maintenance and Drainage Programme subject to report recommendation (c)

## Structural Maintenance Works Programme 2021/22

| at March 2021              |                   |                                                                 |                  |
|----------------------------|-------------------|-----------------------------------------------------------------|------------------|
| Location                   |                   | Description                                                     | Work Value £'000 |
| Newcastle Road             | Madeley           | Completion of scheme started in 2020/21                         | 450              |
| High Street                | Burton upon Trent | Contribution towards improvement works i