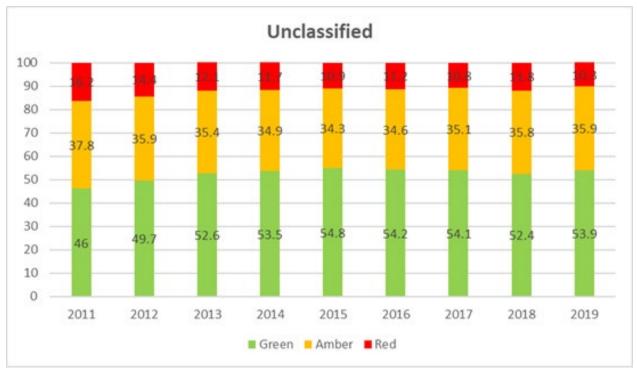

## Appendix 1a – Proposed Structural Maintenance and Drainage Programme subject to report recommendation (c)

## Structural Maintenance Works Programme 2021/22

| at March 2021              |                   |                                                                 |                  |
|----------------------------|-------------------|-----------------------------------------------------------------|------------------|
| Location                   |                   | Description                                                     | Work Value £'000 |
| Newcastle Road             | Madeley           | Completion of scheme started in 2020/21                         | 450              |
| High Street                | Burton upon Trent | Contribution towards improvement works in