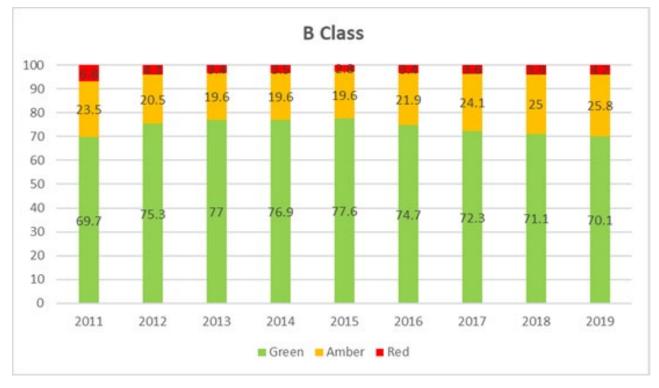

## Appendix 1a – Proposed Structural Maintenance and Drainage Programme subject to report recommendation (c)

## Structural Maintenance Works Programme 2021/22

| at March 2021              |                   |                                                                 |                  |
|----------------------------|-------------------|-----------------------------------------------------------------|------------------|
| Location                   |                   | Description                                                     | Work Value £'000 |
| Newcastle Road             | Madeley           | Completion of scheme started in 2020/21                         | 450              |
| High Street                | Burton upon Trent | Contribution towards improvement works